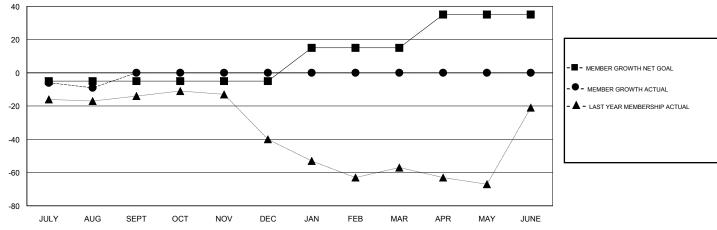

## GOALS AND ACTUAL MEMBERS CUMULATIVE

| DROPPED CLUBS: 0  DROPPED MEMBERS |         | 6 CLUBS OF 57 ADDED 1 OR MORE<br>NEW MEMBERS | GENDER DISTRIBUTION           MALE         1,134 (72.00%)           FEMALE         441 (28.00%)           Women Percentage Fiscal Year Goal: 29% |     |
|-----------------------------------|---------|----------------------------------------------|--------------------------------------------------------------------------------------------------------------------------------------------------|-----|
| DECEASED                          | 1       | CLICK HERE FOR CUMULATIVE                    | TOTAL FAMILY UNIT MEMBERS                                                                                                                        | 389 |
| CLUB CANCELLED OTHER              | 0<br>19 | MEMBERSHIP DATA                              | FAMILY MEMBERS PAYING HALF                                                                                                                       | 201 |
| TOTAL                             | 20      |                                              |                                                                                                                                                  |     |